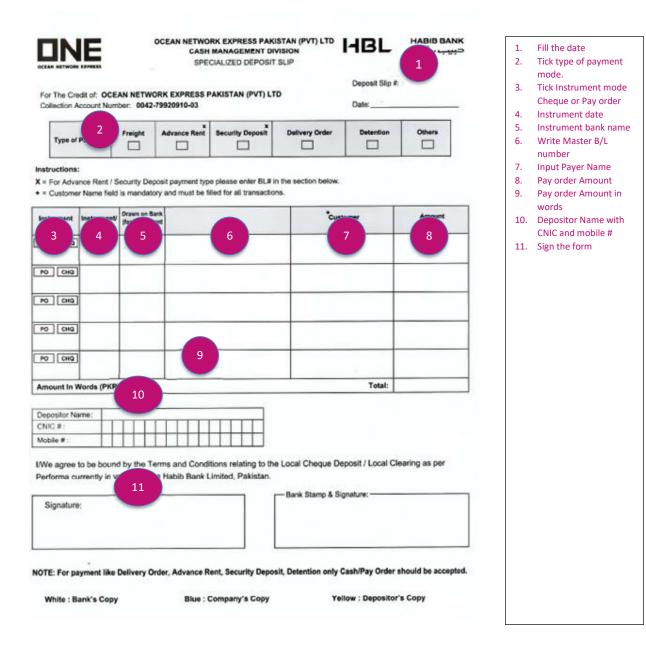

Note: Steps to fill the Specialized Deposit Slip (SDS) is described below

Branch Office:

e: 5th Floor, Bahria Complex III, M.T. Khan Road, Lalazar, Karachi-Pakistan. Tel: +92-111-111-663, +92-21-35205019 Room # 16&17,3rd Floor Ali Tower, 105-B-II, M.M. Alam Road, Gulberg III, Lahore-Pakistan. Tel: +92-42-38302022

# Steps to fill the Sepcialized Deposit Slip (SDS)